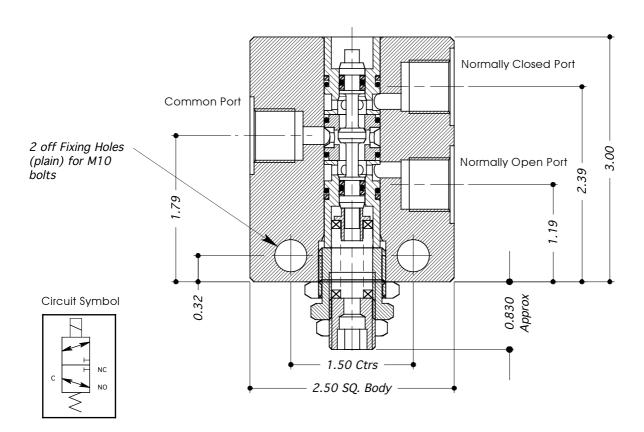

## **DIRECT SOLENOID VALVE TYPE: 2/3DS37**

- 2 POSN / 3 PORTED STAINLESS STEEL (316 / 1.4404) VALVE WITH SOLENOID OPTIONS.
- SUITABLE FOR LIQUID OR GAS USE.
- FITTED WITH "SOFT" SEATS.
- SOLENOID ACTUATION TYPE SEE SECTION 12 FOR DETAILS.
- ALL DIMENSIONS IN INCHES.

| TECHNICAL SPECIFICATION       |                    |                                                                                                       | ORDERING<br>Example |
|-------------------------------|--------------------|-------------------------------------------------------------------------------------------------------|---------------------|
| Valve Type:                   |                    | 2/3D\$37                                                                                              | 2/3D\$37            |
| Porting / Conn                | ection Options:    | <b>P</b> = BSP (Parallel) <b>N</b> = NPT (Taper) <b>M</b> = Manifold                                  | Р                   |
| Soft Seated Valve:            |                    | G                                                                                                     | G                   |
| Solenoid Thruster Options:    |                    | HC= (DIN connector) KC= (Kopex fitting) STEX1= (EExd)                                                 | КС                  |
| Max.Working Press: Liquid/Gas |                    | 6K psi / 3,5K psi                                                                                     | 6K                  |
| Voltage Rating:               |                    | Check Voltage Rating availability in Section 12 (example given *)                                     | 24V D.C. *          |
| Port Size:                    |                    | 3/8"                                                                                                  |                     |
| Valve Seat Mat'l: Liquid/Gas  |                    | Peek                                                                                                  |                     |
| Seal Material:                |                    | Viton (other materials available by request)                                                          |                     |
| CV Value:                     |                    | 0.26                                                                                                  |                     |
| Dry Weight: (kg)              |                    | 2.00                                                                                                  |                     |
| Working<br>Temp Range:        | fitted with HC, KC | -10°C to +80°C                                                                                        |                     |
|                               | fitted with STEX1  | $15 = -10^{\circ}\text{C to } +40^{\circ}\text{C}$ $14 = -10^{\circ}\text{C to } +60^{\circ}\text{C}$ |                     |